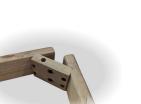

 8" drop leaves (one on each side) extends the table when space requirement changes

 Chairs are corner-blocked on all four sides for extra rigidity and durability

• Each drop leaf is secured by a support/leveler and 3 heavy duty hinges