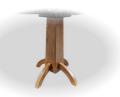

 Slatback chair featuares contoured back for comfort and vinyl seat for easy maintenance

 Sturdy and heavy base ensures that table remains stable under heavy loads

 Solid acasia wood is known for its durability and beautiful natural grain