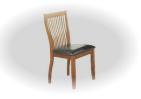

 Slatback chair featuares contoured back for comfort and vinyl seat for easy maintenance

 Sturdy and heavy base ensures that table remains stable under heavy loads

 Solid acasia wood is known for its durability and beautiful natural grain