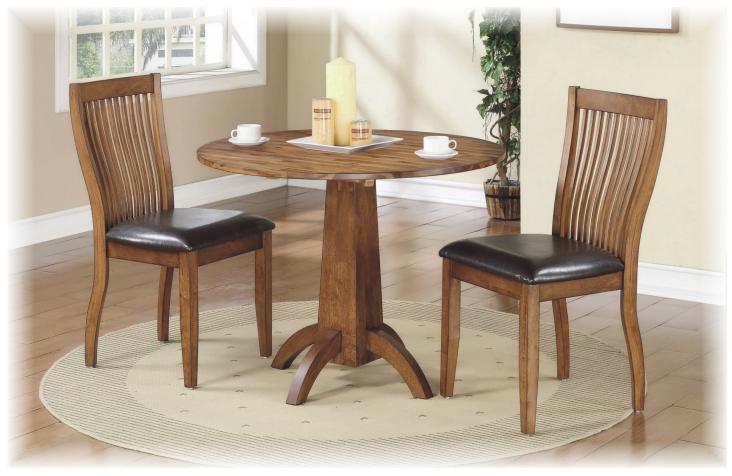

## Broadway Dining

• Broadway 40" Round Table with matching chairs

• Made of strong and durable solid hardwood, this table is built to last generations

• Square edge profile adds a flair of contemporariness in this traditional style dining

 Slatback chair featuares contoured back for comfort and vinyl seat for easy maintenance

 Sturdy and heavy base ensures that table remains stable under heavy loads

 Solid acasia wood is known for its durability and beautiful natural grain

## Broadway Collection:

Beautifully crafted from solid acacia wood with a natural finish to highlight the rich glow of the grain, this collection offers casual dining in a traditional styling with a contemporary flair.