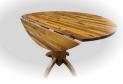

## Broadway Dining

• Broadway 40" Round Table with matching chairs

• Made of strong and durable solid hardwood, this table is built to last generations

• Square edge profile adds a flair of contemporariness in this traditional style dining

 Slatback chair featuares contoured back for comfort and vinyl seat for easy maintenance

 Sturdy and heavy base ensures that table remains stable under heavy loads

 Solid acasia wood is known for its durability and beautiful natural grain