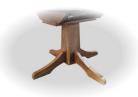

## Broadway Dining

• Broadway 60" Oval Table with matching chairs

 Made of strong and durable solid hardwood, this table is built to last generations

• 18" leaf extends the table when space requirement changes

 Quality geared table glides provide years of trouble-free operation

 Sturdy and heavy base ensures that table remains stable under heavy loads

 Apron covers conceal the gaps on table skirts

 Chairs are corner-blocked on all four sides for extra rigidity and durability