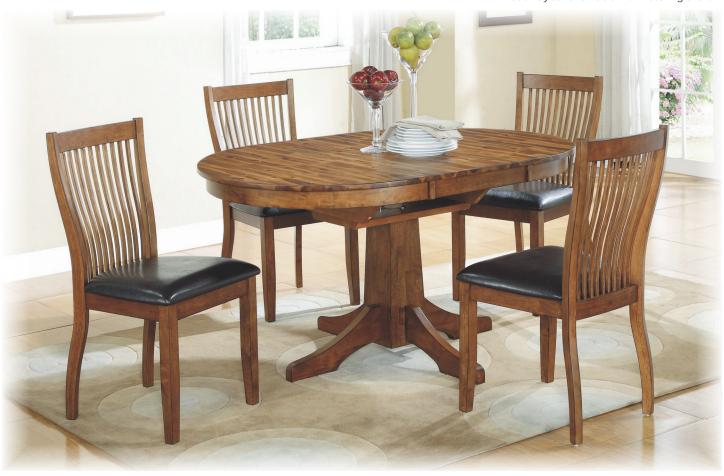

## Broadway Dining

• Broadway 60" Oval Table with matching chairs

 Made of strong and durable solid hardwood, this table is built to last generations

• 18" leaf extends the table when space requirement changes

 Quality geared table glides provide years of trouble-free operation

 Sturdy and heavy base ensures that table remains stable under heavy loads

 Apron covers conceal the gaps on table skirts

 Chairs are corner-blocked on all four sides for extra rigidity and durability

 Slatback chair featuares contoured back for comfort and vinyl seat for easy maintenance

 Solid acasia wood is known for its durability and beautiful natural grain

## **Broadway Collection:**

Beautifully crafted from solid acacia wood with a natural finish to highlight the rich glow of the grain, this collection offers casual dining in a traditional styling with a contemporary flair.