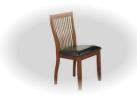

 Slatback chair featuares contoured back for comfort and vinyl seat for easy maintenance

 Solid acasia wood is known for its durability and beautiful natural grain