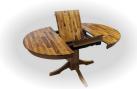

## Broadway Dining

• Broadway 60" Oval Table with matching chairs

 Made of strong and durable solid hardwood, this table is built to last generations

• 18" leaf extends the table when space requirement changes