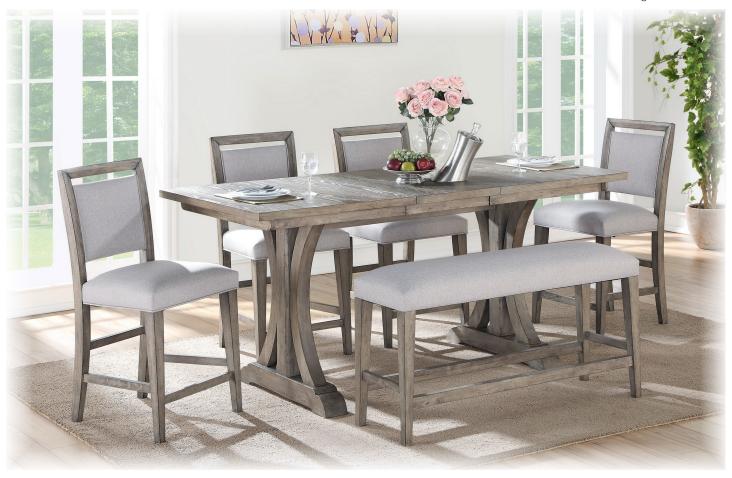

## Chatelaine Dining

• Chatelaine 78" Tall Table with matching stools & bench

 American oak veneer (random matched) with solid hardwood base in trendy grey wash finish

• 18" leaf extends the table when space requirement changes

 Quality geared table glides provide years of trouble-free operation

 Sturdy and heavy base ensures that table remains stable under heavy loads

• Unique apron profile conceals the gaps on table skirts

 Solid bridge piece adds extra stability for this counter high table

 Chairs are corner-blocked on all four sides for extra rigidity and durability

 Optional sideboard completes this formal dining collection

## Chatelaine Collection:

With gorgeous grey oak veneer and solid hardwood, this collection boast substantial components with just enough curve to soften the classy and sophisticated look. All your entertaining needs will be met with top quality craftsmanship!