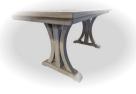

## Chatelaine Dining

• Chatelaine 78" Tall Table with matching stools & bench

 American oak veneer (random matched) with solid hardwood base in trendy grey wash finish

• 18" leaf extends the table when space requirement changes

## Chatelaine Collection:

With gorgeous grey oak veneer and solid hardwood, this collection boast substantial components with just enough curve to soften the classy and sophisticated look. All your entertaining needs will be met with top quality craftsmanship!