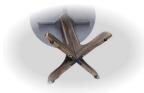

 30" solid hardwood top is stablized by cross members and is ideally sized for smaller space

 Base with rounded edge profile features 100% solid hardwood construction

 Sturdy base is equipped with levelers and strengthened with metal bracket