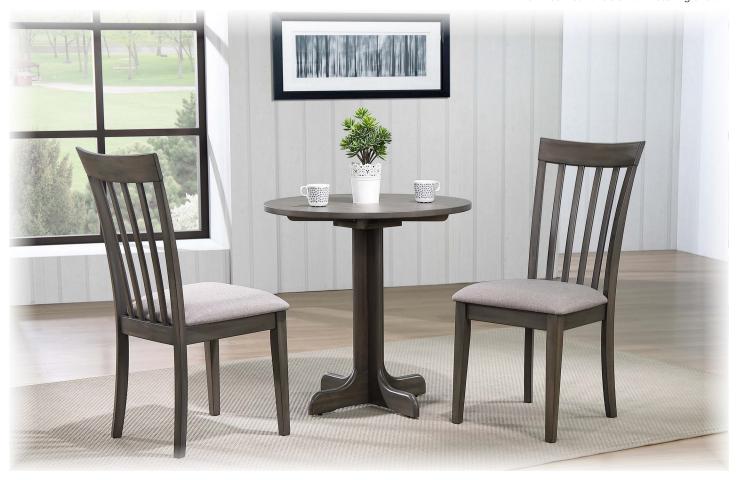

## Delfini Dining

• Delfini 30" Round Table with matching chairs

 Made of strong and durable solid hardwood, this table is built to last generations

 Design features square-edge profile and trendy grey stain to showcase true beauty of wood

 30" solid hardwood top is stablized by cross members and is ideally sized for smaller space

 Base with rounded edge profile features 100% solid hardwood construction

 Sturdy base is equipped with levelers and strengthened with metal bracket

 Chairs are corner-blocked on all four sides for extra rigidity and durability

 Upholstered chairs with contoured backs are supportive and comfortable

 Delfini collection offers multiple table sizes with choice of finishes (Fruitwood shown above)

## Delfini Collection:

Conveniently mixing transitional and contemporary styling, this premium solid hardwood collection is designed for smaller space and features quality that will never go out of style!