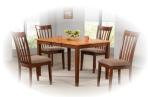

## Delfini Dining

• Delfini 30" Round Table with matching chairs

 Made of strong and durable solid hardwood, this table is built to last generations

 Design features square-edge profile and trendy grey stain to showcase true beauty of wood

 30" solid hardwood top is stablized by cross members and is ideally sized for smaller space

 Base with rounded edge profile features 100% solid hardwood construction

 Sturdy base is equipped with levelers and strengthened with metal bracket

 Chairs are corner-blocked on all four sides for extra rigidity and durability

 Upholstered chairs with contoured backs are supportive and comfortable

 Delfini collection offers multiple table sizes with choice of finishes (Fruitwood shown above)

## Delfini Collection:

Conveniently mixing transitional and contemporary styling, this premium solid hardwood collection is designed for smaller space and features quality that will never go out of style!