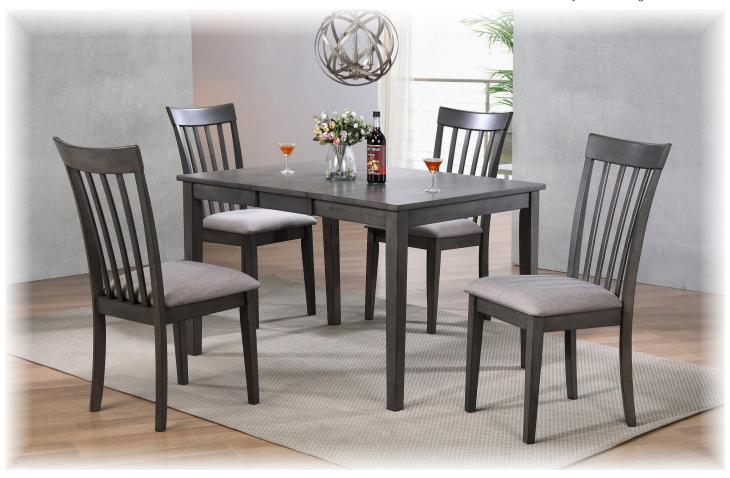

## Delfini Dining

• Delfini 48" Table in Grey with matching Slatback chairs

 Made of strong and durable solid hardwood, this table is built to last generations

 Self-storing butterfly leaf extends the table when space requirement changes

 Square edge profile and tapered legs capture the essence of this favourite collection

 Chairs are corner-blocked on all four sides for extra rigidity and durability

 Also available in Espresso and Fruitwood (two-tone) finishes in addition to Grey finish (shown)

## **Delfini Collection:**

Conveniently mixing transitional and contemporary styling, this premium solid hardwood collection is designed for smaller space and features quality that will never go out of style!