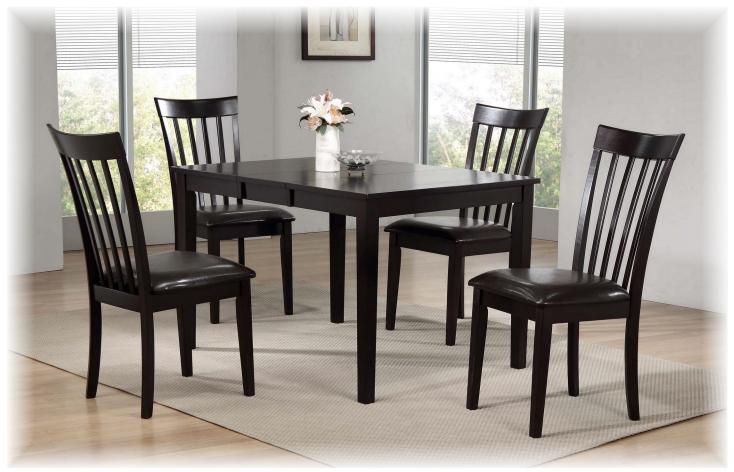

## Delfini Dining

## • Delfini 48" Table in Espresso with matching Slatback chairs

• Made of strong and durable solid hardwood, this table is built to last generations

• Self-storing butterfly leaf extends the table when space requirement changes

• Square edge profile and tapered legs capture the essence of this favourite collection

 Chairs are corner-blocked on all four sides for extra rigidity and durability

 Also available in Fruitwood (two-tone) and Grey finishes in addition to Espresso (shown)

## Delfini Collection:

Conveniently mixing transitional and contemporary styling, this premium solid hardwood collection is designed for smaller space and features quality that will never go out of style!