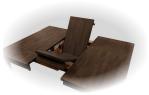

## • Delfini 48" Table in Espresso with matching Slatback chairs

• Made of strong and durable solid hardwood, this table is built to last generations

• Self-storing butterfly leaf extends the table when space requirement changes