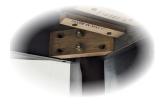

• Each drop leaf is secured by two supports/levelers and three heavy duty hinges

 Each leg is securely fastened with 2 oversized bolts, ensuring extra stability and durability

• Quality is evident even on the underside of the table