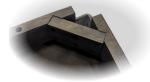

• Each drop leaf is secured by two supports/levelers and three heavy duty hinges

 Each leg is securely fastened with 2 oversized bolts, ensuring extra stability and durability

• Quality is evident even on the underside of the table