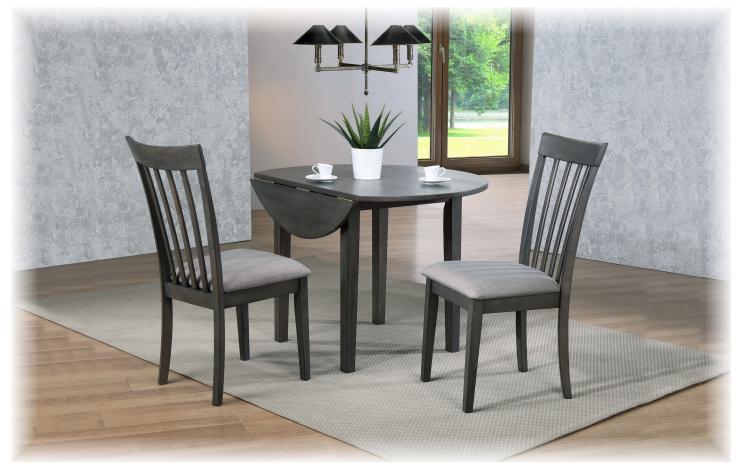

## • Delfini 42" Round Table in Grey with matching Slatback chairs

 Made of strong and durable solid hardwood, this table is built to last generations

 Drop leaves (one on each side) extend the table when space requirement changes

• Square edge profile and tapered legs capture the essence of this favourite collection

 Chairs are corner-blocked on all four sides for extra rigidity and durability

• Also available in Espresso and Fruitwood (two-tone) finishes in addition to Grey finish (shown)