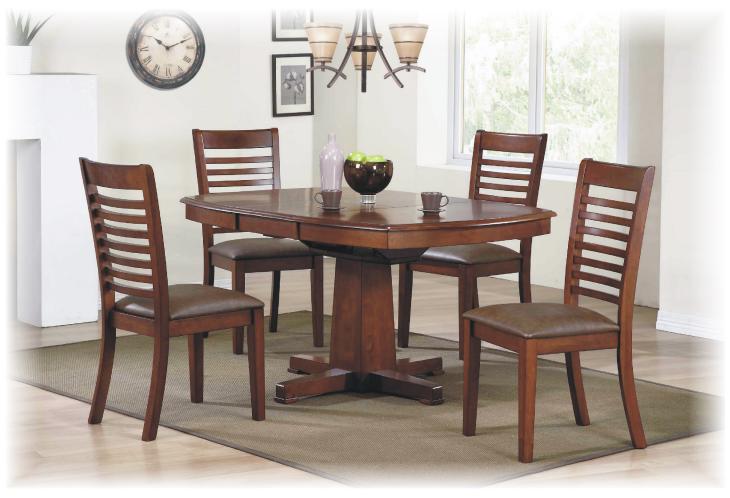

## Emerson Dining

• Emerson pedestal table with ladderback chairs

• The durability of solid hardwood tops ensure years of enjoyment

• Tapered square pedestal adds a touch of contemporariness to the design

- Self-storing butterfly leaf makes shortening and extending the table a breeze when needed
- Solid hardwood construction, featuring stepped bullnose profile

 Apron covers conceal the gaps on table skirts

• Geared tracks allow the table to open & close from one side

• Chairs are corner-blocked on all four sides for rigidity and durability

• Textured vinyl seats are durable and easy to clean

• table extends from 42" square to 57" rectangle with one 15" self-storing butterfly leaf; all materials used are P2 compliant for formaldehyde emission; matching sideboard (not shown) also available,