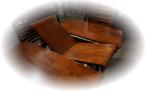

- Self-storing butterfly leaf makes shortening and extending the table a breeze when needed
- Solid hardwood construction, featuring stepped bullnose profile

 Apron covers conceal the gaps on table skirts

• Geared tracks allow the table to open & close from one side

• Chairs are corner-blocked on all four sides for rigidity and durability

• Textured vinyl seats are durable and easy to clean

• table extends from 42" square to 57" rectangle with one 15" self-storing butterfly leaf; all materials used are P2 compliant for formaldehyde emission; matching sideboard (not shown) also available,