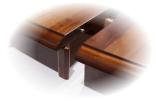

- Self-storing butterfly leaf makes shortening and extending the table a breeze when needed
- Solid hardwood construction, featuring stepped bullnose profile

 Apron covers conceal the gaps on table skirts

• Geared tracks allow the table to open & close from one side

• Chairs are corner-blocked on all four sides for rigidity and durability

• Textured vinyl seats are durable and easy to clean

• table extends from 42" square to 57" rectangle with one 15" self-storing butterfly leaf; all materials used are P2 compliant for formaldehyde emission; matching sideboard (not shown) also available,