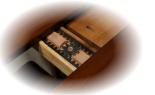

- Self-storing butterfly leaf makes shortening and extending the table a breeze when needed
- Solid hardwood construction, featuring stepped bullnose profile

 Apron covers conceal the gaps on table skirts

• Geared tracks allow the table to open & close from one side

• Chairs are corner-blocked on all four sides for rigidity and durability

• Textured vinyl seats are durable and easy to clean

• table extends from 42" square to 57" rectangle with one 15" self-storing butterfly leaf; all materials used are P2 compliant for formaldehyde emission; matching sideboard (not shown) also available,