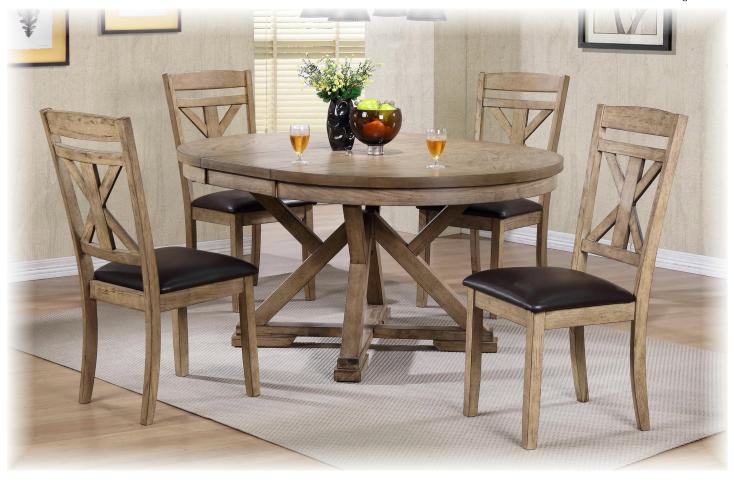

## Grandview Dining

• Grandview 66" Oval Table with matching chairs

 Mindi wood veneer inlay with intricate and detailed patterns & borders

 Self-storing butterfly leaf extends the table when space requirement changes

 Quality geared wooden table glides provide years of trouble-free operation

 Sturdy and heavy base ensures that table remains stable under heavy loads

 Mindi wood is durable due to its hardness and resistance to decay

 Apron covers conceal the gaps on table skirts

 Chairs are corner-blocked on all four sides for extra rigidity and durability

 Matching 52" sideboard completes this dining collection

## Grandview Collection:

With its rustic charm and natural wood look, the Grandview collection offers durability and functionality at its finest. This collection is made from solid hardwood and mindi veneer.