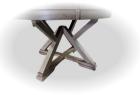

## Grandview Dining

• Grandview 66" Oval Table with matching chairs

 Mindi wood veneer inlay with intricate and detailed patterns & borders

 Self-storing butterfly leaf extends the table when space requirement changes

 Quality geared wooden table glides provide years of trouble-free operation

 Sturdy and heavy base ensures that table remains stable under heavy loads

 Mindi wood is durable due to its hardness and resistance to decay

 Apron covers conceal the gaps on table skirts

 Chairs are corner-blocked on all four sides for extra rigidity and durability

 Matching 52" sideboard completes this dining collection