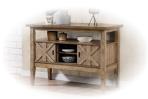

 Apron covers conceal the gaps on table skirts

 Chairs are corner-blocked on all four sides for extra rigidity and durability

 Matching 52" sideboard completes this dining collection