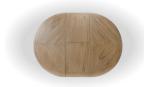

## Grandview Dining

• Grandview 66" Oval Table with matching chairs

 Mindi wood veneer inlay with intricate and detailed patterns & borders

 Self-storing butterfly leaf extends the table when space requirement changes