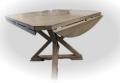

• 7" drop leaves (one on each side) extend the table from 46" square to 60" round

• Each drop leaf is secured by

1 support/leveler and 3 heavy

 Built-in lazy Susan makes serving much easier

 Chairs are corner-blocked on all four sides for extra rigidity and durability