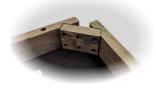

• 7" drop leaves (one on each side) extend the table from 46" square to 60" round

• Each drop leaf is secured by

1 support/leveler and 3 heavy

 Built-in lazy Susan makes serving much easier

 Chairs are corner-blocked on all four sides for extra rigidity and durability

duty hinges

... because quality furniture is always in style.