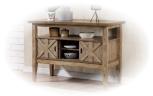

 Sturdy and heavy base ensures that table remains stable under heavy loads

 Matching 52" sideboard completes this dining collection