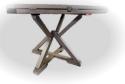

 Sturdy and heavy base ensures that table remains stable under heavy loads

 Matching 52" sideboard completes this dining collection