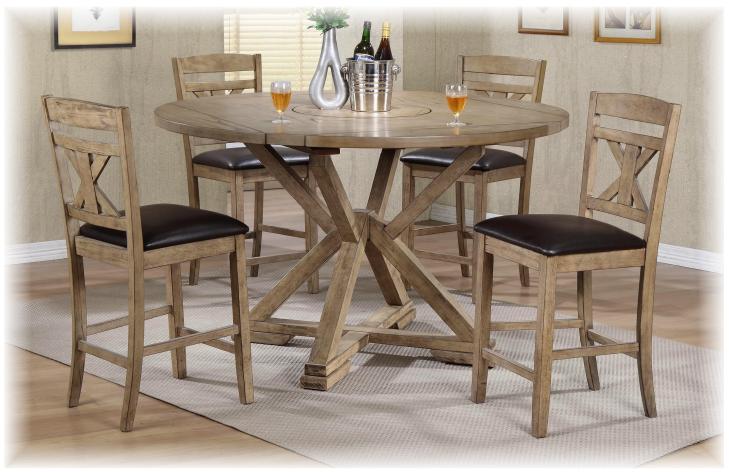

## Grandview Dining

Grandview 60" Round Tall Table with matching stools

 Mindi wood veneer inlay with intricate and detailed patterns & borders

• Mindi wood is durable due to its hardness and resistance to decay

• 7" drop leaves (one on each side) extend the table from 46" square to 60" round

• Each drop leaf is secured by

1 support/leveler and 3 heavy

 Built-in lazy Susan makes serving much easier

 Chairs are corner-blocked on all four sides for extra rigidity and durability

 Sturdy and heavy base ensures that table remains stable under heavy loads

 Matching 52" sideboard completes this dining collection

## Grandview Collection:

With its rustic charm and natural wood look, the Grandview collection offers durability and functionality at its finest. This collection is made from solid hardwood and mindi veneer.