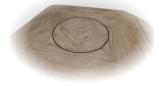

## Grandview Dining

Grandview 60" Round Tall Table with matching stools

 Mindi wood veneer inlay with intricate and detailed patterns & borders

• Mindi wood is durable due to its hardness and resistance to decay

• 7" drop leaves (one on each side) extend the table from 46" square to 60" round

• Each drop leaf is secured by

1 support/leveler and 3 heavy

 Built-in lazy Susan makes serving much easier

 Chairs are corner-blocked on all four sides for extra rigidity and durability