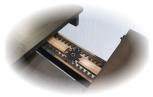

## Lancaster Dining

 American birch veneer inlay with intricate and detailed patterns & borders

 Self-storing butterfly leaf extends the table when space requirement changes

 Quality geared table glides provide years of trouble-free operation