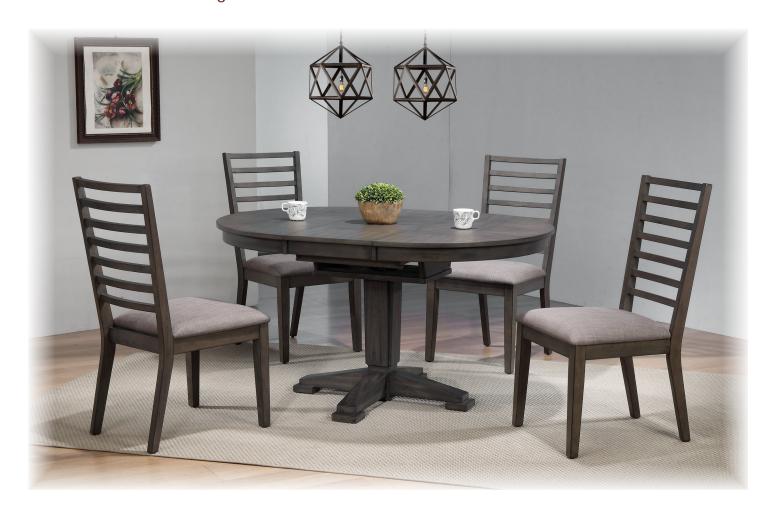

## Lancaster Dining

 American birch veneer inlay with intricate and detailed patterns & borders

 Self-storing butterfly leaf extends the table when space requirement changes

 Quality geared table glides provide years of trouble-free operation

 Sturdy base is equipped with levelers to ensure table remains stable on all floor types

Apron covers conceal the gaps on table skirts

 Chairs are corner-blocked on all four sides for extra rigidity and durability

 48" bench & upholstered chair (not shown) also available in addition to the chairs shown

 Choice of 2 sideboards complete this formal dining collection

## Lancaster Collection:

This collection combines American birch with trendy grey stain that allows the true beauty of the wood to shine through. Its simplicity and clean line design make it suitable for any contemporary decor.