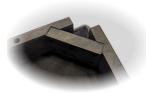

## Lancaster Dining

 American birch veneer inlay with intricate and detailed patterns & borders

 Self-storing butterfly leaf extends the table when space requirement changes

 Quality geared table glides provide years of trouble-free operation