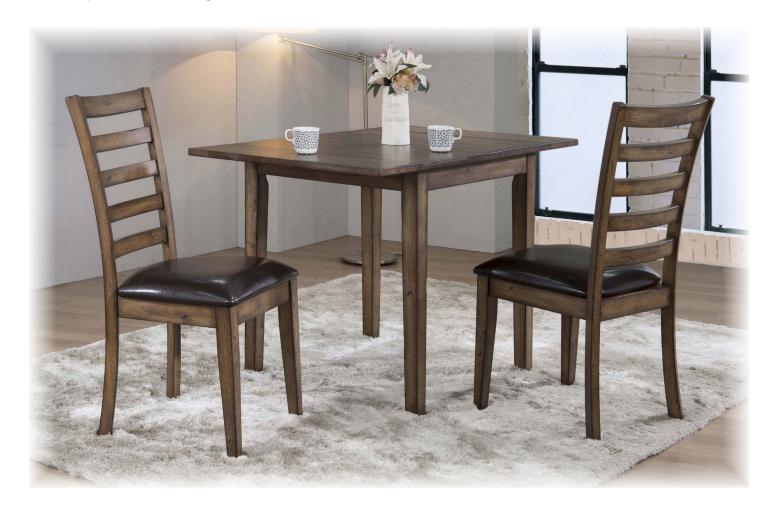

## Newport Dining

• Solid hardwood construction ensures years of enjoyment

 Drop leaves (one on each side) extend the table when space requirement changes

 Each drop leaf is secured by 2 supports/levelers and 3 heavy duty hinges

 Each leg is securely fastened with 2 oversized bolts, ensuring extra stability and durability

 Distressed finish includes natural knots, oxtail/splatter & special edge treatment for true rustic look

 Chairs are corner-blocked on all four sides for rigidity and durability

 Ladderback chairs with light fabric seats (in addition to black vinyl seat shown) also available

 Matching 54" sideboard A1-NP154B also available