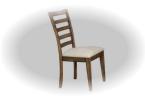

 Ladderback chairs with light fabric seats (in addition to black vinyl seat shown) also available

 Matching 54" sideboard A1-NP154B also available