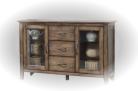

 Ladderback chairs with light fabric seats (in addition to black vinyl seat shown) also available

 Matching 54" sideboard A1-NP154B also available