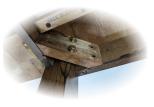

## Newport Dining

• Solid hardwood construction ensures years of enjoyment

 Drop leaves (one on each side) extend the table when space requirement changes

 Each drop leaf is secured by 2 supports/levelers and 3 heavy duty hinges