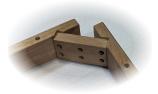

 Each leg is securely fastened with 2 oversized bolts, ensuring extra stability and durability

 Distressed finish includes natural knots, oxtail/splatter & special edge treatment for true rustic look

 Chairs are corner-blocked on all four sides for rigidity and durability