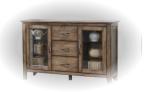

 Chairs are corner-blocked on all four sides for rigidity and durability

 Matching 54" sideboard A1-NP154B also available