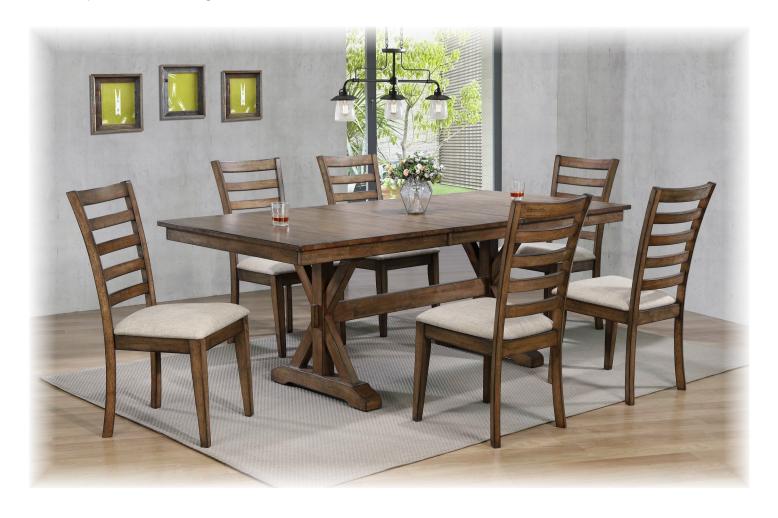

## Newport Dining

 Solid hardwood construction ensures years of enjoyment

 Self-storing butterfly leaf extends the table when space requirement changes

 Cabled ball-bearing slides allow easy opening and closing of the table, even from just one side

 Sturdy and heavy base ensures that table remains stable under heavy loads

 Distressed finish includes natural knots, oxtail/splatter & special edge treatment for true rustic look

• Apron covers conceal the gaps on table skirts

 Chairs are corner-blocked on all four sides for rigidity and durability

 Matching 54" sideboard A1-NP154B also available