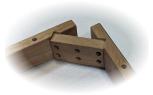

 Chairs are corner-blocked on all four sides for rigidity and durability

 Matching 54" sideboard A1-NP154B also available