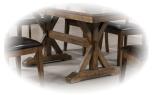

## Newport Dining

 Solid hardwood construction ensures years of enjoyment

 Self-storing butterfly leaf extends the table when space requirement changes

 Cabled ball-bearing slides allow easy opening and closing of the table, even from just one side

 Sturdy and heavy base ensures that table remains stable under heavy loads

 Distressed finish includes natural knots, oxtail/splatter & special edge treatment for true rustic look

• Apron covers conceal the gaps on table skirts