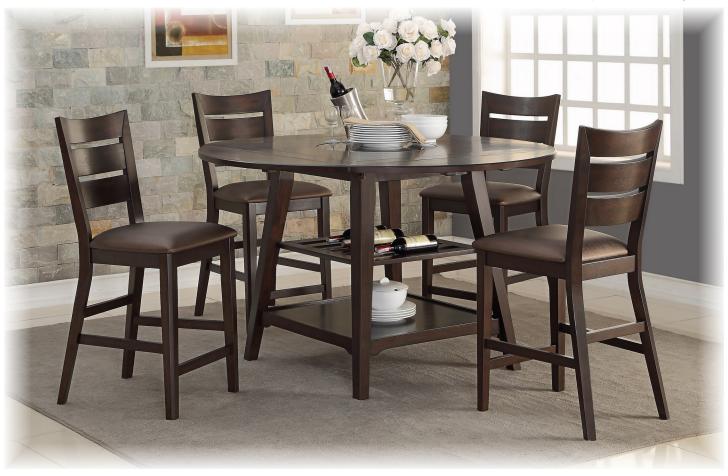

## Parkside Dining

• Parkside 60" Table in Espresso with matching stools

 Mango veneer (reversed box pattern) with solid hardwood base in matte grey finish

 9" drop leaves (one on each side) extend the table from 42" square to 60" round

 Each drop leaf is secured by two wooden supports and three concealed hinges

 Each leg is securely fastened with 2 oversized bolts, ensuring extra stability and durability

 Shelves under the table provide additional storage for easy accessibility

 20" round granite lazy Susan aids in distributing food, making sharing dishes easily

 Chairs are corner-blocked on all four sides for extra rigidity and durability

 Also available in Grey finish in addition to the Espresso finish shown

## Parkside Collection:

Richly finished & displayed over solid hardwood and mango veneer, our Parkside Collection features built-in granite lazy Susan, drop leaves, and plenty underside storage.