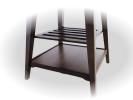

 Each drop leaf is secured by two wooden supports and three concealed hinges

 Each leg is securely fastened with 2 oversized bolts, ensuring extra stability and durability

 Shelves under the table provide additional storage for easy accessibility