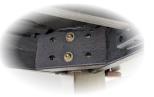

 Each drop leaf is secured by two wooden supports and three concealed hinges

 Each leg is securely fastened with 2 oversized bolts, ensuring extra stability and durability

 Shelves under the table provide additional storage for easy accessibility