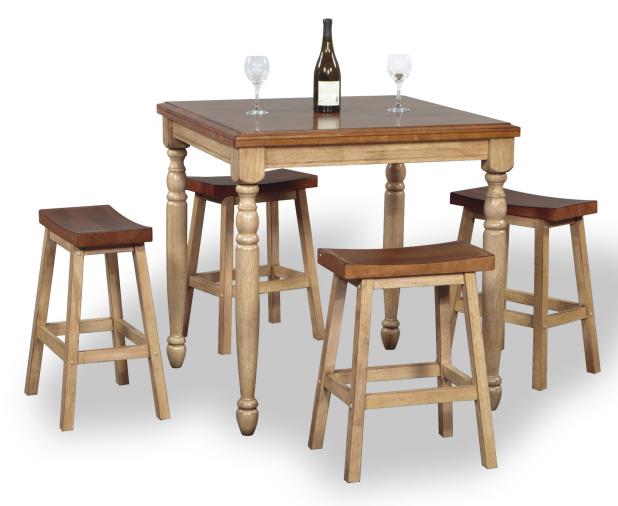

## Quaint Retreat Dining

• Quaint Retreat tall table w/ stools

• Solid hardwood construction ensures years of enjoyment

 Edge shading and distress markings throughout showcase the rustic design

 Table top with extra edge moulding features stepped bevel edge

 Each leg is fastened to the top with 2 oversized bolts, ensuring maximum stability

 Wood plugs conceal all the fastener heads on the stool

Contoured stool surface increases seating comfort

Optional sideboard

 Matching occasional tables also available

 Collection includes dining table & chair, sideboard, pub table & stool, and occasional tables. Traditional design with an updated look, featuring rustic wheat/almond two-tone finish and beveled edges.