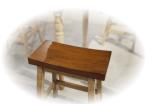

 Each leg is fastened to the top with 2 oversized bolts, ensuring maximum stability

 Wood plugs conceal all the fastener heads on the stool

Contoured stool surface increases seating comfort

Optional sideboard