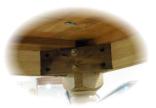

 Each leg is fastened to the top with 2 oversized bolts, ensuring maximum stability

 Wood plugs conceal all the fastener heads on the stool

Contoured stool surface increases seating comfort

Optional sideboard