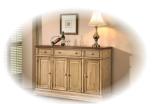

 Each leg is fastened to the top with 2 oversized bolts, ensuring maximum stability

 Wood plugs conceal all the fastener heads on the stool

Contoured stool surface increases seating comfort

Optional sideboard

 Matching occasional tables also available

 Collection includes dining table & chair, sideboard, pub table & stool, and occasional tables. Traditional design with an updated look, featuring rustic wheat/almond two-tone finish and beveled edges.