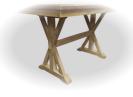

## Quaint Retreat Dining

• Not all available pieces are shown. Scan the QR code to learn more.

 Made of strong and durable solid hardwood, these tables are built to last generations

 Cabled ball-bearing slides allow easy opening & closing of the table, even from just one side

 Table features stepped beveled edge profile & wheat/almond two-tone finish

 Sturdy and heavy base ensures that table remains stable under heavy loads

 Self-storing butterfly leaf extends the table when space requirement changes