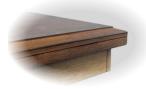

 Table features stepped beveled edge profile & wheat/almond two-tone finish

 Sturdy and heavy base ensures that table remains stable under heavy loads

 Self-storing butterfly leaf extends the table when space requirement changes

## **Quaint Retreat Collection:**

Characterized by its traditional design with an updated look, this collection features rustic wheat/almond two-tone finish & beveled edges. Solid hardwood construction and mastery craftsmanship will ensure your life time enjoyment.