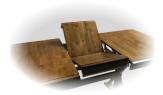

## Quaint Retreat Dining

• Not all available pieces are shown. Scan the QR code to learn more.

 Made of strong and durable solid hardwood, these tables are built to last generations

 Cabled ball-bearing slides allow easy opening & closing of the table, even from just one side

 Table features stepped beveled edge profile & wheat/almond two-tone finish

 Sturdy and heavy base ensures that table remains stable under heavy loads

 Self-storing butterfly leaf extends the table when space requirement changes