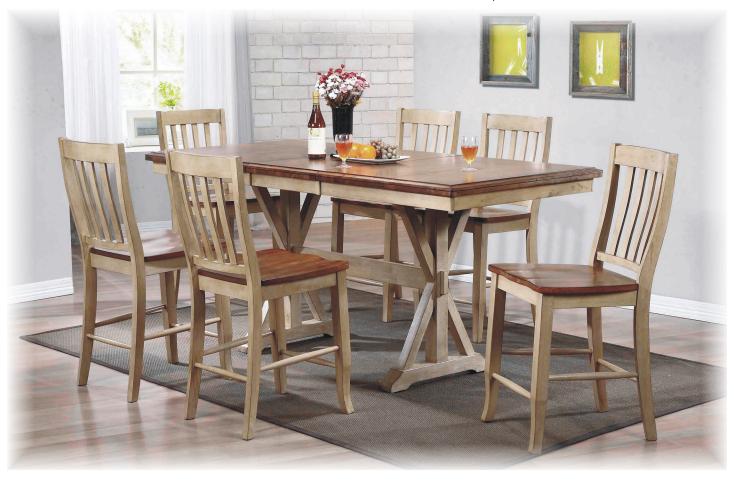

## Quaint Retreat Dining

• Not all available pieces are shown. Scan the QR code to learn more.

 Made of strong and durable solid hardwood, these tables are built to last generations

 Cabled ball-bearing slides allow easy opening & closing of the table, even from just one side

 Table features stepped beveled edge profile & wheat/almond two-tone finish

 Sturdy and heavy base ensures that table remains stable under heavy loads

 Self-storing butterfly leaf extends the table when space requirement changes

 Chairs are corner-blocked on all four sides for extra rigidity and durability

 Quaint Retreat collection offers many choices, including these saddle stools

 Matching occasional pieces also available in the Quaint Retreat collection

## **Quaint Retreat Collection:**

Characterized by its traditional design with an updated look, this collection features rustic wheat/almond two-tone finish & beveled edges. Solid hardwood construction and mastery craftsmanship will ensure your life time enjoyment.