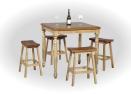

 Chairs are corner-blocked on all four sides for extra rigidity and durability

 Quaint Retreat collection offers many choices, including these saddle stools

 Matching occasional pieces also available in the Quaint Retreat collection