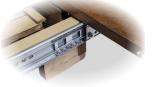

 Cabled ball-bearing slides allow easy opening and closing of the table, even from just one side

• Table features stepped bullnose edge profile & wheat/almond two-tone finish

 Chairs are corner-blocked on all four sides for extra rigidity and durability