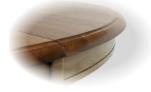

 Cabled ball-bearing slides allow easy opening and closing of the table, even from just one side

• Table features stepped bullnose edge profile & wheat/almond two-tone finish

 Chairs are corner-blocked on all four sides for extra rigidity and durability