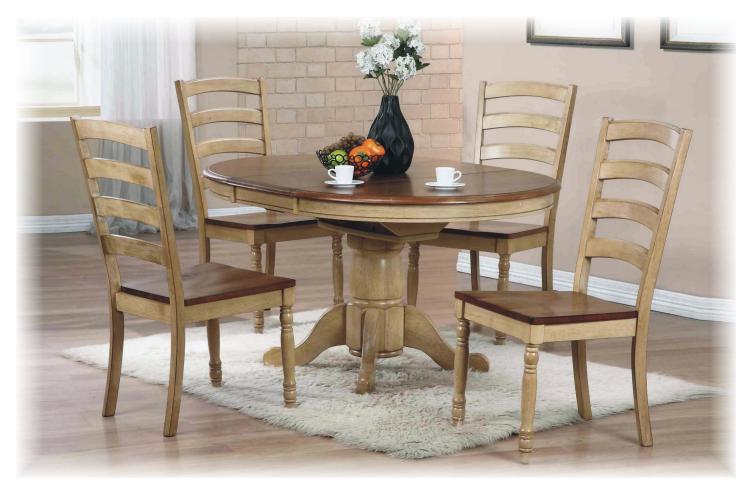

## Quaint Retreat Dining

## • Not all available pieces are shown. Scan the QR code to learn more.

 Made of strong and durable solid hardwood, these tables are built to last generations

• Self-storing butterfly leaf extends the table when space requirement changes

 Cabled ball-bearing slides allow easy opening and closing of the table, even from just one side

• Table features stepped bullnose edge profile & wheat/almond two-tone finish

 Chairs are corner-blocked on all four sides for extra rigidity and durability

 Sturdy and heavy base ensures that table remains stable under heavy loads

 Matching occasional pieces also available in the Quaint Retreat Collection

## Quaint Retreat Collection:

Characterized by its traditional design with an updated look, this collection features rustic wheat/almond two-tone finish & beveled edges. Solid hardwood construction and mastery craftsmanship will ensure your life time enjoyment.