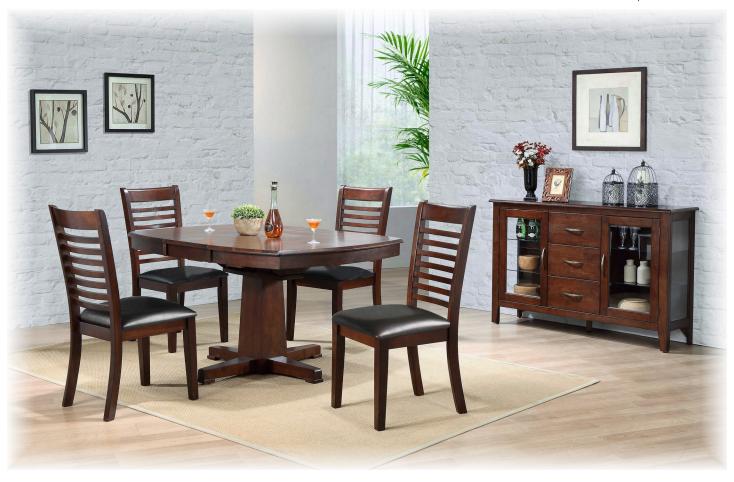

## Santa Fe Dining

• Shown with optional sideboard

 Solid hardwood construction ensures years of enjoyment

 Self-storing butterfly leaf extends the table when space requirement changes

 Cabled ball-bearing slides allow easy opening and closing of the table, even from just one side

 Sturdy and heavy base ensures that table remains stable under heavy loads

Apron covers conceal the gaps on table skirts

 Chairs are corner-blocked on all four sides for extra rigidity and durability

 46" bench also available in addition to the ladderback chairs shown

 Matching 54" sideboard A1-SF154B also available

## Santa Fe Collection:

Beveled edges and square legs/pedestal accentuating its simplicity in design, this collection of solid hardwood dining in dark chocolate finish will remain a favourite for years to come!