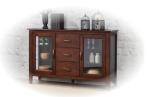

## Santa Fe Dining

• Shown with optional sideboard





 Solid hardwood construction ensures years of enjoyment



 Self-storing butterfly leaf extends the table when space requirement changes



 Cabled ball-bearing slides allow easy opening and closing of the table, even from just one side



 Sturdy and heavy base ensures that table remains stable under heavy loads



Apron covers conceal the gaps on table skirts



 Chairs are corner-blocked on all four sides for extra rigidity and durability



 46" bench also available in addition to the ladderback chairs shown



 Matching 54" sideboard A1-SF154B also available



## Santa Fe Collection:

Beveled edges and square legs/pedestal accentuating its simplicity in design, this collection of solid hardwood dining in dark chocolate finish will remain a favourite for years to come!