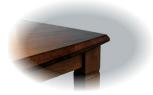

## Santa Fe Dining

 Solid hardwood construction ensures years of enjoyment

 Design features bevelled taboletop edge and halfround leg notch

• Self-storing butterfly leaf extends the table when space requirement changes

## Santa Fe Collection:

Beveled edges and square legs/pedestal accentuating its simplicity in design, this collection of solid hardwood dining in dark chocolate finish will remain a favourite for years to come!