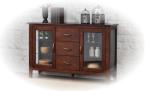

## Santa Fe Dining





 Solid hardwood construction ensures years of enjoyment



 Design features bevelled taboletop edge and halfround leg notch



• Self-storing butterfly leaf extends the table when space requirement changes

• Apron covers conceal the

gaps on table skirts



• Ball-bearing metal slides gurantee years of trouble-free operations



 Chairs are corner-blocked on all four sides for extra rigidity and durability



• Each leg is securely fastened with 2 oversized bolts, ensuring extra stability and durability



 Matching 54" sideboard A1-SF154B also available



## Santa Fe Collection:

Beveled edges and square legs/pedestal accentuating its simplicity in design, this collection of solid hardwood dining in dark chocolate finish will remain a favourite for years to come!

... because quality furniture is always in style.