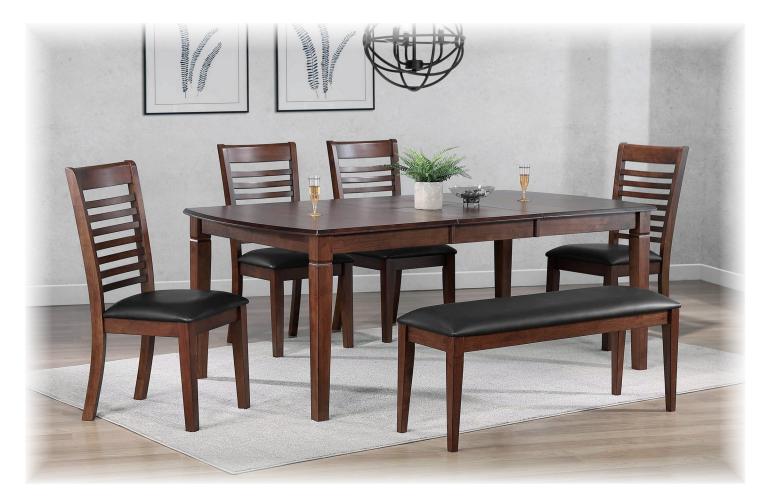

## Santa Fe Dining

 Solid hardwood construction ensures years of enjoyment

 Design features bevelled taboletop edge and halfround leg notch

• Self-storing butterfly leaf extends the table when space requirement changes

## Santa Fe Collection:

Beveled edges and square legs/pedestal accentuating its simplicity in design, this collection of solid hardwood dining in dark chocolate finish will remain a favourite for years to come!