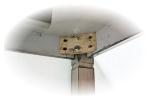

 Each leg is securely fastened with 2 oversized bolts, ensuring extra stability and durability

 Distressed finish includes natural knots, oxtail/splatter & pin holes for rustic look

• Apron covers conceal the gaps on table skirts