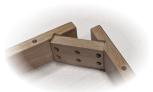

 Each leg is securely fastened with 2 oversized bolts, ensuring extra stability and durability

 Distressed finish includes natural knots, oxtail/splatter & pin holes for rustic look

• Apron covers conceal the gaps on table skirts