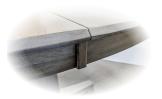

 Each leg is securely fastened with 2 oversized bolts, ensuring extra stability and durability

 Distressed finish includes natural knots, oxtail/splatter & pin holes for rustic look

• Apron covers conceal the gaps on table skirts