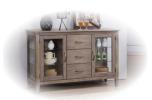

 Chairs are corner-blocked on all four sides for rigidity and durability

 Matching 54" sideboard A1-VT154B also available