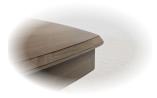

 Each leg is securely fastened with 2 oversized bolts, ensuring extra stability and durability

 Distressed finish includes natural knots, oxtail/splatter & pin holes for rustic look

• Apron covers conceal the gaps on table skirts