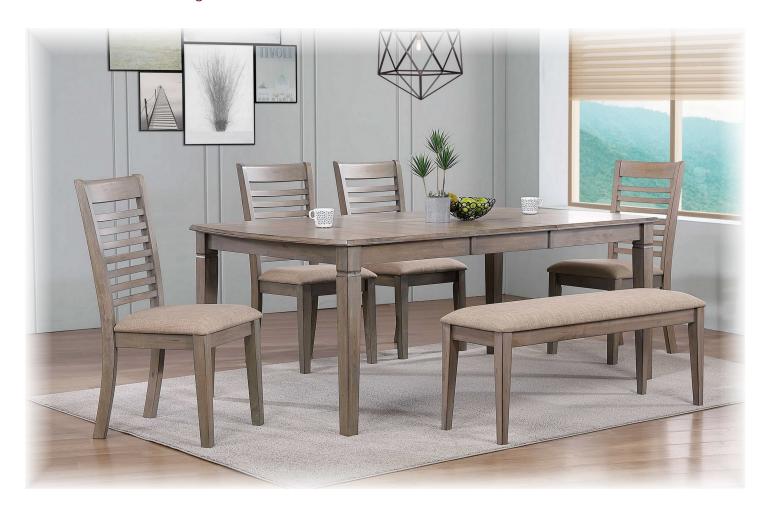

## Ventura Dining

 Solid hardwood construction ensures years of enjoyment

 Self-storing butterfly leaf extends the table when space requirement changes

 Ball-bearing metal slides gurantee years of trouble-free operations

 Each leg is securely fastened with 2 oversized bolts, ensuring extra stability and durability

 Distressed finish includes natural knots, oxtail/splatter & pin holes for rustic look

• Apron covers conceal the gaps on table skirts

 Chairs are corner-blocked on all four sides for rigidity and durability

 Matching 54" sideboard A1-VT154B also available