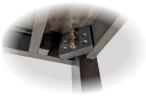

 Quality hardware, such as this concealed hinge, ensures years of trouble-free enjoyment

 Each leg is securely fastened with 2 oversized bolts, ensuring extra stability and durability

• Leaf locks keep the tabletop secured whether the butterfly leaf is in use or in storage