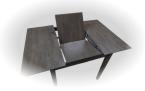

## Walsh Dining

• Walsh 47" Table with matching chairs

 Rubberwood veneer (butcher block, random matched) with solid hardwood base in matte

 Self-storing butterfly leaf extends the table when space requirement changes

 Quality hardware, such as this concealed hinge, ensures years of trouble-free enjoyment

 Each leg is securely fastened with 2 oversized bolts, ensuring extra stability and durability

• Leaf locks keep the tabletop secured whether the butterfly leaf is in use or in storage