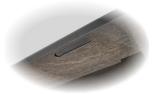

 Routered groove makes pulling out floating tabletop easier

 Chairs are corner-blocked on all four sides for extra rigidity and durability

 Also available in Walnut and Espresso finishes in addition to the Grey finish shown