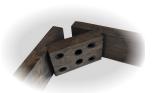

 Quality hardware, such as this concealed hinge, ensures years of trouble-free enjoyment

 Each leg is securely fastened with 2 oversized bolts, ensuring extra stability and durability

• Leaf locks keep the tabletop secured whether the butterfly leaf is in use or in storage