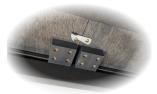

 Quality hardware, such as this concealed hinge, ensures years of trouble-free enjoyment

 Each leg is securely fastened with 2 oversized bolts, ensuring extra stability and durability

• Leaf locks keep the tabletop secured whether the butterfly leaf is in use or in storage