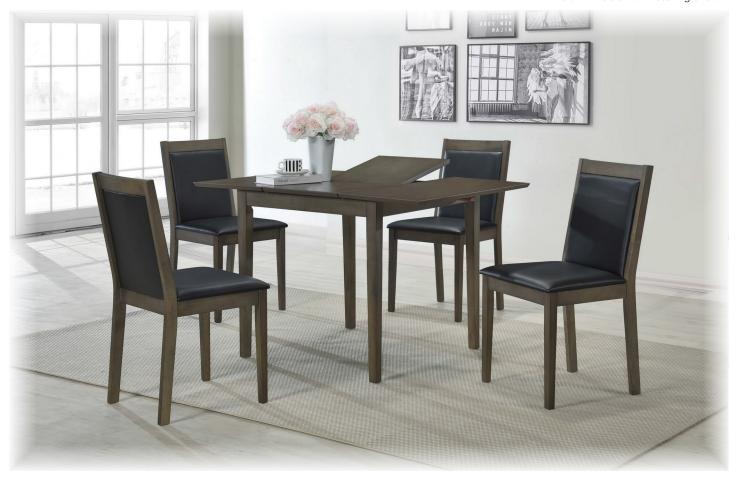

## Walsh Dining

• Walsh 47" Table with matching chairs

 Rubberwood veneer (butcher block, random matched) with solid hardwood base in matte

 Self-storing butterfly leaf extends the table when space requirement changes

 Routered groove makes pulling out floating tabletop easier

 Chairs are corner-blocked on all four sides for extra rigidity and durability

 Also available in Walnut and Espresso finishes in addition to the Grey finish shown

## Walsh Collection:

Simple, sleek, and flexible, this collection of contemporary dining are made of solid hardwood and veneer with choice of 3 trendy finishes ideal for today's compact living space