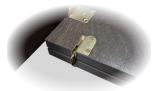

 Quality hardware, such as this concealed hinge, ensures years of trouble-free enjoyment

 Each leg is securely fastened with 2 oversized bolts, ensuring extra stability and durability

• Leaf locks keep the tabletop secured whether the butterfly leaf is in use or in storage