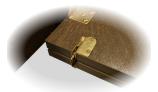

## Walsh Dining

• Walsh 47" Table with matching chairs

 Ash veneer (random matched) with solid hardwood base in matte finish

 Self-storing butterfly leaf extends the table when space requirement changes

 Quality hardware, such as this concealed hinge, ensures years of trouble-free enjoyment