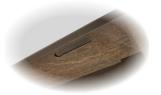

 Each leg is securely fastened with 2 oversized bolts, ensuring extra stability and durability

• Leaf locks keep the tabletop secured whether the butterfly leaf is in use or in storage

• Routered groove makes pulling out floating tabletop easier