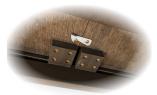

## Walsh Dining

• Walsh 47" Table with matching chairs

 Ash veneer (random matched) with solid hardwood base in matte finish

 Self-storing butterfly leaf extends the table when space requirement changes

 Quality hardware, such as this concealed hinge, ensures years of trouble-free enjoyment