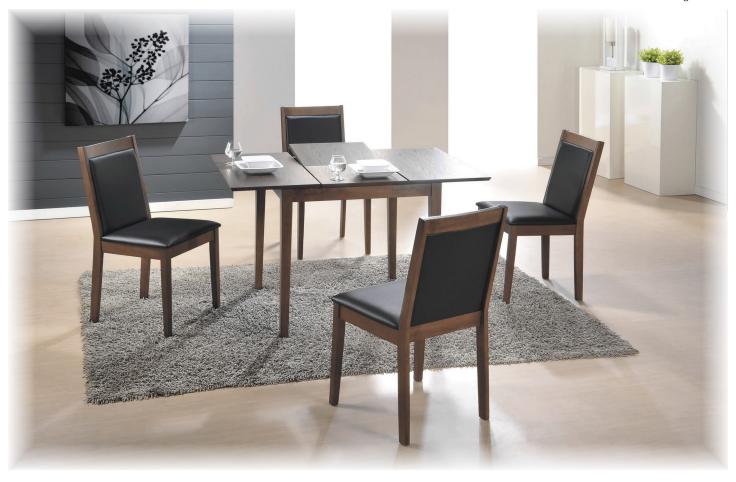

## Walsh Dining

• Walsh 47" Table with matching chairs

 Ash veneer (random matched) with solid hardwood base in matte finish

 Self-storing butterfly leaf extends the table when space requirement changes

 Quality hardware, such as this concealed hinge, ensures years of trouble-free enjoyment

 Chairs are corner-blocked on all four sides for extra rigidity and durability

 Also available in Expresso and Grey finishes in addition to the Walnut finish shown