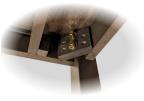

 Each leg is securely fastened with 2 oversized bolts, ensuring extra stability and durability

• Leaf locks keep the tabletop secured whether the butterfly leaf is in use or in storage

• Routered groove makes pulling out floating tabletop easier