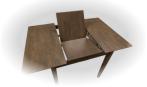

## Walsh Dining

• Walsh 47" Table with matching chairs

 Ash veneer (random matched) with solid hardwood base in matte finish

 Self-storing butterfly leaf extends the table when space requirement changes

 Quality hardware, such as this concealed hinge, ensures years of trouble-free enjoyment

 Each leg is securely fastened with 2 oversized bolts, ensuring extra stability and durability

• Leaf locks keep the tabletop secured whether the butterfly leaf is in use or in storage

• Routered groove makes pulling out floating tabletop easier