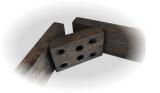

 Each leg is securely fastened with 2 oversized bolts, ensuring extra stability and durability

 Felt prevents the leaves from being in direct contact with the underside, preventing scratches

• Routered groove makes pulling out floating tabletop easier