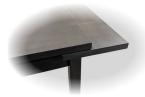

• Walsh 71" Table with matching chairs

 Rubberwood veneer (random matched) with solid hardwood base in matte finish

 Self-storing draw leaves extend the table from 47" to 71" when needed

 Each draw leaf is supported by two glides and friction locks in place

 Each leg is securely fastened with 2 oversized bolts, ensuring extra stability and durability

 Felt prevents the leaves from being in direct contact with the underside, preventing scratches

• Routered groove makes pulling out floating tabletop easier