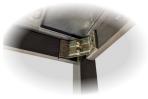

• Walsh 71" Table with matching chairs

 Rubberwood veneer (random matched) with solid hardwood base in matte finish

 Self-storing draw leaves extend the table from 47" to 71" when needed

 Each draw leaf is supported by two glides and friction locks in place

 Each leg is securely fastened with 2 oversized bolts, ensuring extra stability and durability

 Felt prevents the leaves from being in direct contact with the underside, preventing scratches

• Routered groove makes pulling out floating tabletop easier