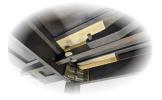

• Walsh 71" Table with matching chairs

 Rubberwood veneer (random matched) with solid hardwood base in matte finish

 Self-storing draw leaves extend the table from 47" to 71" when needed

 Each draw leaf is supported by two glides and friction locks in place

 Each leg is securely fastened with 2 oversized bolts, ensuring extra stability and durability

 Felt prevents the leaves from being in direct contact with the underside, preventing scratches

• Routered groove makes pulling out floating tabletop easier