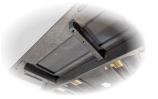

 Each leg is securely fastened with 2 oversized bolts, ensuring extra stability and durability

 Felt prevents the leaves from being in direct contact with the underside, preventing scratches

• Routered groove makes pulling out floating tabletop easier