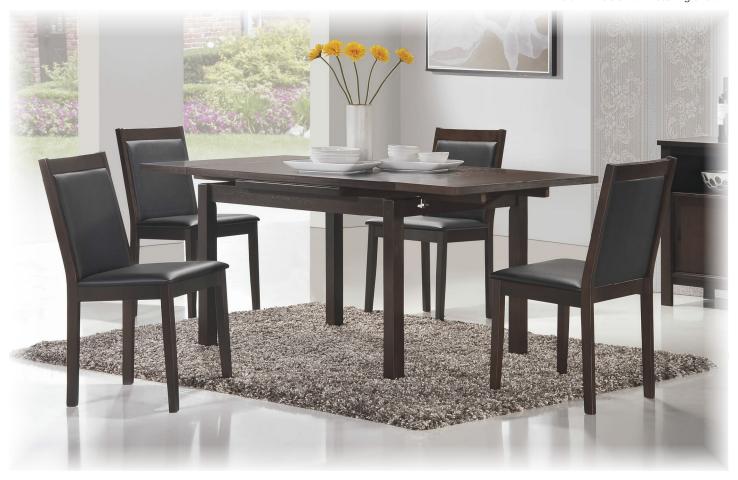

• Walsh 71" Table with matching chairs

 Rubberwood veneer (random matched) with solid hardwood base in matte finish

 Self-storing draw leaves extend the table from 47" to 71" when needed

 Each draw leaf is supported by two glides and friction locks in place

 Chairs are corner-blocked on all four sides for extra rigidity and durability

 Also available in Walnut and Grey finishes in addition to the Espresso finish shown

## Walsh Collection:

Simple, sleek, and flexible, this collection of contemporary dining are made of solid hardwood and veneer with choice of 3 trendy finishes ideal for today's compact living space