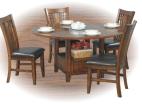

## Zahara Dining

• Zahara Leg Table Shown with Slatback Chairs

## Zahar Dining

| T1-ZH4278 | Zahara 78" (18" Leaf) Leg Table | 42W x 78W x 30H   |
|-----------|---------------------------------|-------------------|
| C1-ZH450S | Zahara Slatback Chair           | 19W x 23¼W x 39½H |
| A1-ZH570B | Zahara 54" Sideboard            | 54W x 18D x 36H   |