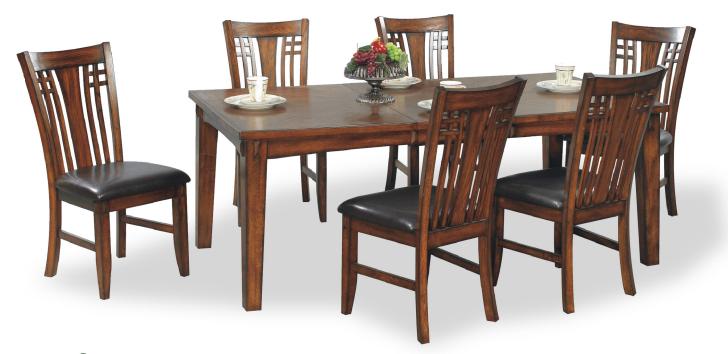

## Zahara Dining

• Zahara Leg Table Shown with Slatback Chairs

## Zahar Dining

| T1-ZH4278 | Zahara 78" (18" Leaf) Leg Table | 42W x 78W x 30H   |
|-----------|---------------------------------|-------------------|
| C1-ZH450S | Zahara Slatback Chair           | 19W x 23¼W x 39½H |
| A1-ZH570B | Zahara 54" Sideboard            | 54W x 18D x 36H   |

• Chairs & benches are cornerblocked on all 4 sides for rigidity and durability

 Oak veneer & hardwood construction is P2 compliant for formaldehyde emission

• Also available in 60" round table with 30" or 36" height