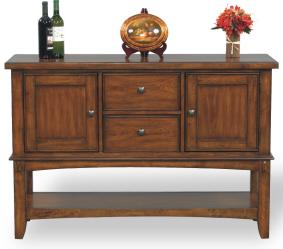

## Zahar Dining

| T1-ZH4278 | Zahara 78" (18" Leaf) Leg Table | 42W x 78W x 30H   |
|-----------|---------------------------------|-------------------|
| C1-ZH450S | Zahara Slatback Chair           | 19W x 23¼W x 39½H |
| A1-ZH570B | Zahara 54" Sideboard            | 54W x 18D x 36H   |

• Drawers have french dovetail front and english dovetail back

• Gun metal finished hardwares accentuate the russet oak finish

 Decorative moldings on table and chair legs for consistent design look

... because quality furniture is always in style.