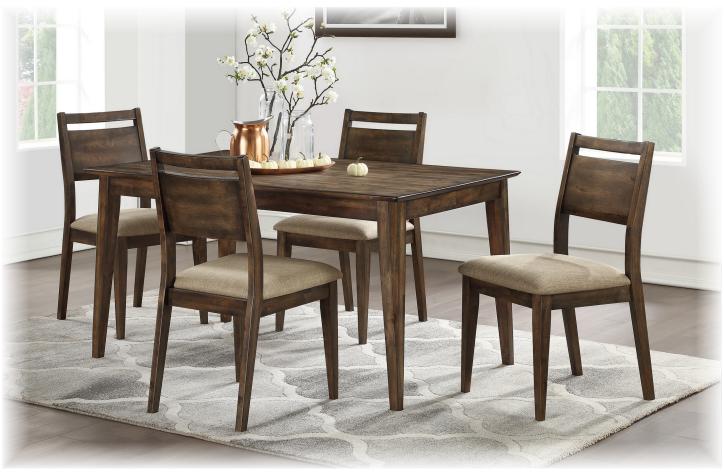

## Zoey Dining

• Zoey 60" Table with matching chairs

• Made of strong and durable solid hardwood, this table is built to last generations

 Quality hardware ensures years of trouble-free enjoyment

• Solid mango wood features distinctive wood grain and is strong yet lightweight

• Chairs are corner-blocked on

all four sides for extra rigidity

and durability

 Design features chamfer edge profile on tabletop and tapered splayed legs

 Upholstered chairs with curved backs are supportive and comfortable

• Each leg is securely fastened with 2 oversized bolts, ensuring extra stability and durability

 Zoey collection offers multiple table sizes designed for your space in mind

## Zoey Collection:

Made of solid Mango and solid hardwood, Zoey Collection showcases the beauty of clear, distinctive wood grain and unmatched craftsmanship ... because quality furniture is always in style.