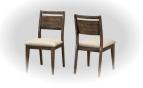

• Chairs are corner-blocked on

all four sides for extra rigidity

and durability

 Design features chamfer edge profile on tabletop and tapered splayed legs

 Upholstered chairs with curved backs are supportive and comfortable