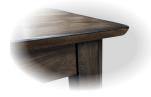

• Design features chamfer edge profile and distinctive wood grain of solid Mango wood

 Each leg is securely fastened with 2 oversized bolts, ensuring extra stability and durability

 Quality wooden table glides provide years of trouble-free operation