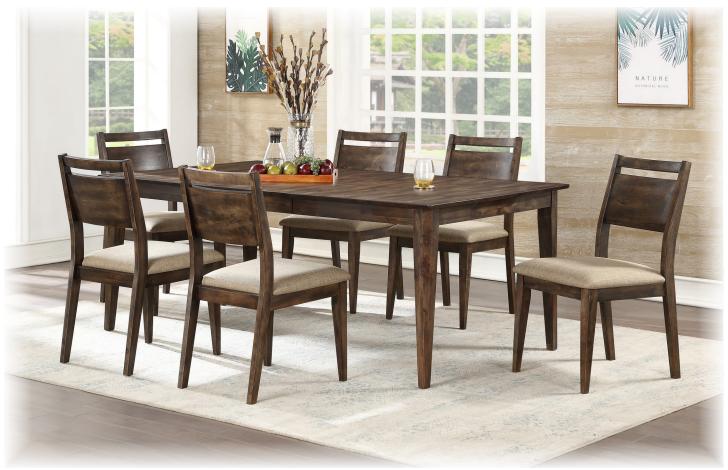

## Zoey Dining

• Zoey 78" Table with matching chairs

• Made of strong and durable solid hardwood, this table is built to last generations

• Self-storing butterfly leaf extends the table when space requirement changes

 Chairs are corner-blocked on all four sides for extra rigidity and durability

 Upholstered chairs with curved backs are supportive and comfortable

 Zoey collection offers multiple table sizes designed for your space in mind

## Zoey Collection:

Made of solid Mango and solid hardwood, Zoey Collection showcases the beauty of clear, distinctive wood grain and unmatched craftsmanship ... because quality furniture is always in style.