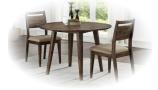

## Zoey Dining

• Zoey 78" Table with matching chairs

• Made of strong and durable solid hardwood, this table is built to last generations

• Self-storing butterfly leaf extends the table when space requirement changes

• Design features chamfer edge profile and distinctive wood grain of solid Mango wood

 Each leg is securely fastened with 2 oversized bolts, ensuring extra stability and durability

 Quality wooden table glides provide years of trouble-free operation

 Chairs are corner-blocked on all four sides for extra rigidity and durability

 Upholstered chairs with curved backs are supportive and comfortable

 Zoey collection offers multiple table sizes designed for your space in mind

## Zoey Collection:

Made of solid Mango and solid hardwood, Zoey Collection showcases the beauty of clear, distinctive wood grain and unmatched craftsmanship ... because quality furniture is always in style.