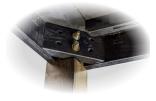

• Design features chamfer edge profile and distinctive wood grain of solid Mango wood

 Each leg is securely fastened with 2 oversized bolts, ensuring extra stability and durability

 Quality wooden table glides provide years of trouble-free operation