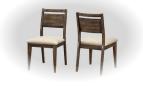

• Chairs are corner-blocked on

all four sides for extra rigidity

and durability

 Design features chamfer edge profile on tabletop and tapered splayed legs

 Upholstered chairs with curved backs are supportive and comfortable