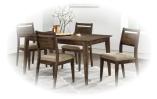

## Zoey Dining

• Zoey 48" Round Table with matching chairs

• Made of strong and durable solid hardwood, this table is built to last generations

 Quality hardware ensures years of trouble-free enjoyment

• Solid mango wood features distinctive wood grain and is strong yet lightweight

• Chairs are corner-blocked on

all four sides for extra rigidity

and durability

 Design features chamfer edge profile on tabletop and tapered splayed legs

 Upholstered chairs with curved backs are supportive and comfortable

• Each leg is securely fastened with 2 oversized bolts, ensuring extra stability and durability

 Zoey collection offers multiple table sizes designed for your space in mind