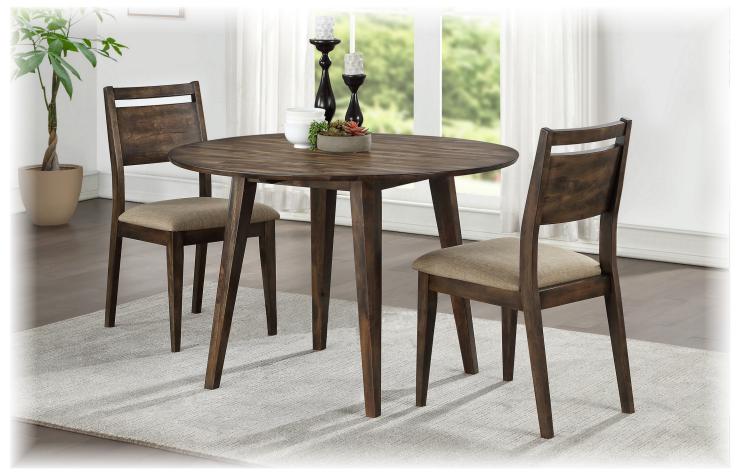

## Zoey Dining

• Zoey 48" Round Table with matching chairs

• Made of strong and durable solid hardwood, this table is built to last generations

 Quality hardware ensures years of trouble-free enjoyment

• Solid mango wood features distinctive wood grain and is strong yet lightweight

• Chairs are corner-blocked on

all four sides for extra rigidity

and durability

 Design features chamfer edge profile on tabletop and tapered splayed legs

 Upholstered chairs with curved backs are supportive and comfortable

• Each leg is securely fastened with 2 oversized bolts, ensuring extra stability and durability

 Zoey collection offers multiple table sizes designed for your space in mind